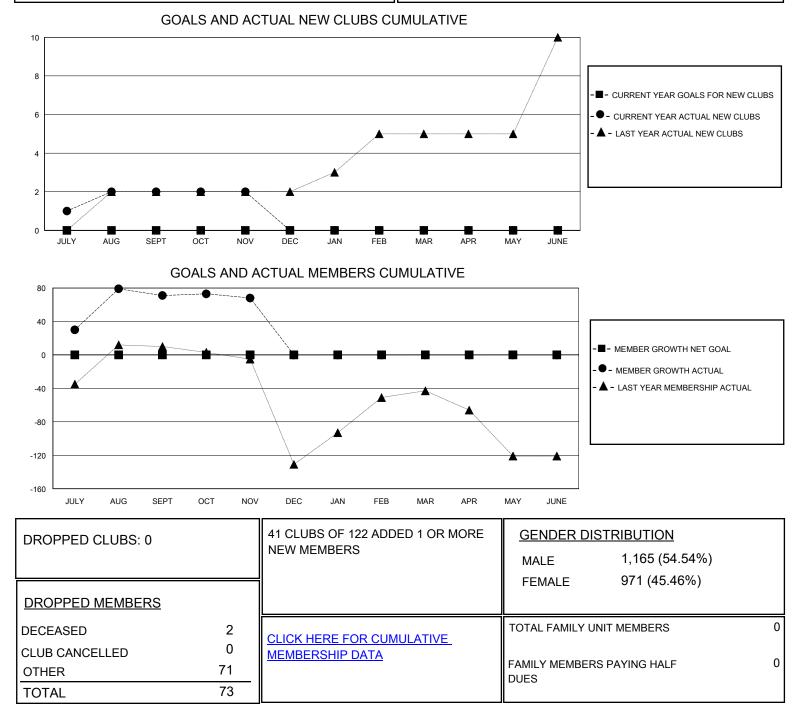

## MONTHLY MEMBERSHIP PROGRESS REPORT

District 351

Results as of: 11/30/2024

| GMT:                  | LOCATION LEBANON |           |               |                       |                        |                         | GMT CA                                             |
|-----------------------|------------------|-----------|---------------|-----------------------|------------------------|-------------------------|----------------------------------------------------|
| Clubs                 |                  |           |               | Members               |                        |                         |                                                    |
| RESULTS FOR 2024-2025 |                  |           |               | RESULTS FOR 2024-2025 |                        |                         |                                                    |
| QUARTER               | NEW CLUB GOAL    | NEW CLUBS | DROPPED CLUBS | QUARTER               | BER GROWTH NET<br>GOAL | MEMBER GROWTH<br>ACTUAL | DROPPED<br>MEMBERS ACTUAL<br>(including transfers) |
| JULY/AUG/SEPT         | 0                | 2         | 0             | JULY/AUG/SEPT         | 0                      | 147                     | 56                                                 |
| OCT/NOV/DEC           | 0                | 0         | 0             | OCT/NOV/DEC           | 0                      | 19                      | 18                                                 |
| JAN/FEB/MAR           | 0                | 0         | 0             | JAN/FEB/MAR           | 0                      | 0                       | 0                                                  |
| APR/MAY/JUNE          | 0                | 0         | 0             | APR/MAY/JUNE          | 0                      | 0                       | 0                                                  |